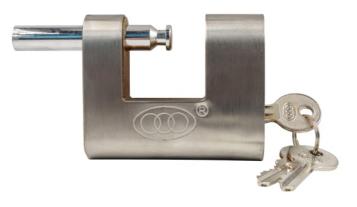

## Faithfull (FAIPLB80SHUT) Brass Shutter Padlock 80mm

The Faithfull Shutter Padlocks can be used in a variety of situations and are ideal for security shutters, gates and bollards. The padlock has a brass body with stainless steel armoured casing. Its rotating shackle is made from hardened steel. It has a 6-pin security cylinder. This padlock is key retaining, meaning the key can only be removed when in the locked position. The shackle springs open when unlocked. Supplied complete with 3 keys. The Faithfull FAIPLB80SHUT Shutter Padlock has the following specifications: Body dimensions: Height: 66mm. Width: 80mm. Depth: 22mm. Shackle dimensions: Diameter: 12mm. Clearance: 35 x 22mm.